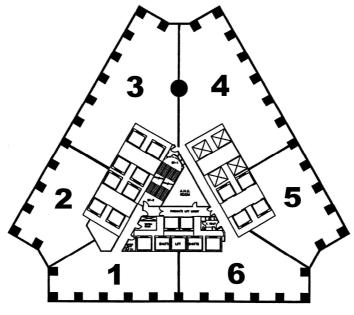

## STANDARD TARIFF FOR EXTENSION OF AIR-CONDITIONING SERVICE

Each floor is divided into six zones in terms of air-conditioning supply. Standard tariff is as follows:-

| No. of Zone     | Rate (HK\$ per hour) |
|-----------------|----------------------|
| 1               | \$270.00             |
| 2               | \$330.00             |
| 3               | \$390.00             |
| 4               | \$450.00             |
| 5               | \$510.00             |
| 6 (whole floor) | \$570.00             |

TYPICAL A/C ZONING PLAN CENTRAL PLAZA